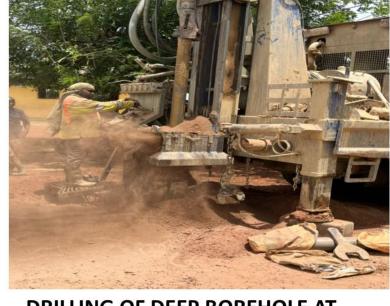

### FENASO KWAADOKROM D/A SCHOOL

DELIVERY OF WASH AWARENESS BANNER TO FENASO KWAADOKROM D/A BASIC SCHOOL

DELIVERY OF WASH AWARENESS BANNER TO FENASO KWAADOKROM D/A BASIC SCHOOL

DRILLING OF DEEP BOREHOLE AT FENASO KWAADOKROM D/A BASIC